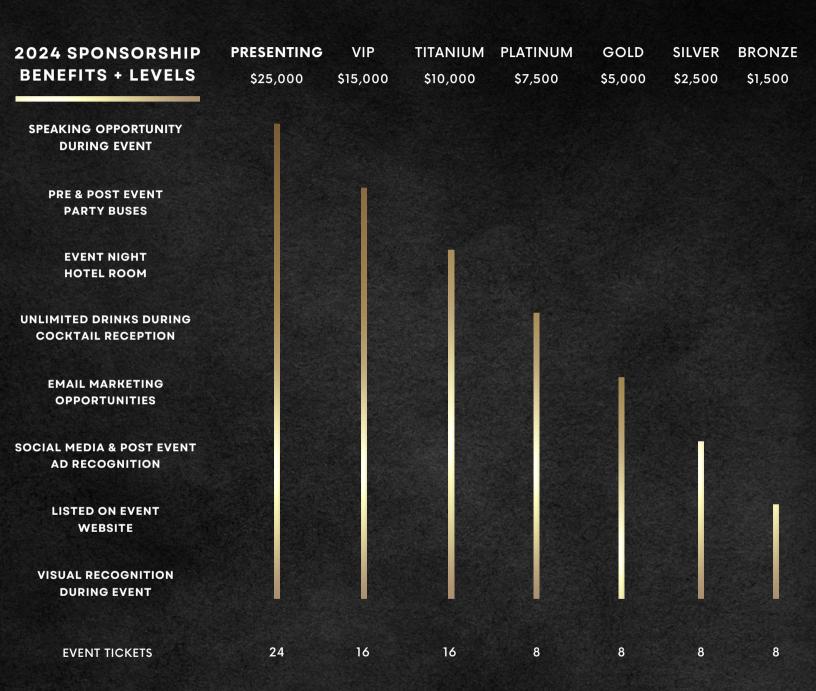

# SPONSORSHIP PACKAGES

### A NIGHT TO SUPPORT HOMELESS MOTHERS & BABIES

2 Party Buses and 2 Hotel Rooms for **Presenting Sponsor** 1 Party Bus and 1 Hotel Room for **VIP Sponsor** 1 Hotel Room for **Titanium Sponsor** 

## SPONSORSHIP AGREEMENT

| Company/Individual(s) Listed A                                                   | s:                           |                                                        |  |
|----------------------------------------------------------------------------------|------------------------------|--------------------------------------------------------|--|
| Primary Contact:                                                                 |                              |                                                        |  |
| Address:                                                                         |                              |                                                        |  |
| City:                                                                            | State:                       | Zip:                                                   |  |
|                                                                                  |                              |                                                        |  |
| Website URL:                                                                     |                              |                                                        |  |
| SPONSORSHIP INFORMA I would love to support Night of                             |                              | at the following level:                                |  |
| <ul><li>□ Presenting Sponsor: \$25,000</li><li>□ VIP Sponsor: \$15,000</li></ul> |                              |                                                        |  |
| □ Titanium Sponsor: \$10,000                                                     | l l                          | l T                                                    |  |
| □ Platinum Sponsor: \$7,500                                                      |                              | □ Individual Ticket: \$150 x                           |  |
| ☐ Gold Sponsor: \$5,000                                                          |                              | 1,200 x                                                |  |
| □ Silver Sponsor: \$2,500<br>□ Bronze Sponsor: \$1,500                           |                              | able to attend, but would like to \$to Mother's Refuge |  |
| _ 5.0.120 opensor. \$1,000                                                       |                              | v <u> </u>                                             |  |
| PAYMENT INFORMATIO                                                               | N & TERMS                    |                                                        |  |
| $\square$ Payment enclosed via check ( $\square$ Charge total amount to the fo   | •                            | · ·                                                    |  |
| Card Number:                                                                     | Expiration Date:             |                                                        |  |
| Printed Name on Card:                                                            | ed Name on Card: CVC Number: |                                                        |  |
| Signature:                                                                       |                              |                                                        |  |
| Billing Address for Card (If diffe                                               |                              |                                                        |  |